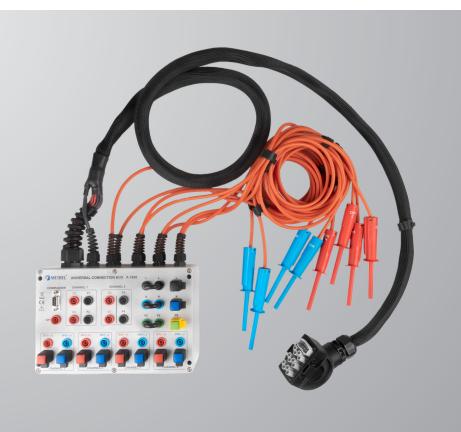

Due to these facts Metrel has developed different types of connection boxes, which can be easily adopted to customer's needs.

The A 1688 connection box is a passive device that acts as a connection interface between the CE SWITCH 5 kV and the tested equipment. It is intended for connection of various 1- and 3-phase appliances to A 1600 CE SWITCH 5 kV. Equipment with intended for fixed installation and electronic subassemblies can be tested. Connections for connection to isolated conductive parts and earthed parts are added. The connection box is coded in order to prevent from applying a too high test voltage to its outputs.

### **KEY FEATURES**

- Separate 4 Channels for High Voltage testing up to 5.1 kV AC, 6 kV DC;
- Separate 2 Channels for 4-Wire Earth continuity testing up to 25 A;
- Terminals for connection of remote tip commander (for execution of Earth continuity test);
- Quick release terminals for connection of devices without plugs;
- Robust and durable construction;
- Ready for integration into different test cages.